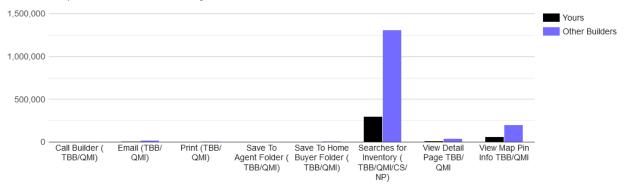

#### Compare Performance Per Date Range Chosen

Amount of activity depends on your subscription level, together with the number of builders, and the total amount of inventory in your region. This graph is for comparative purposes only.