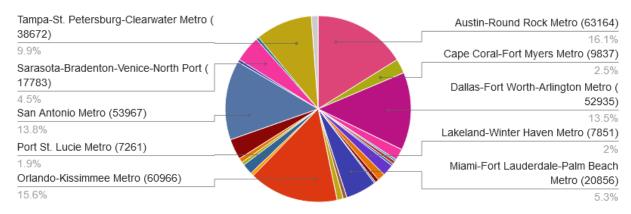

| •        | 10,984                             |
| Total Number of Mails Clicked   | 6                   | • | 183                     | 5,661                              | •        | 6,225                              |
| Total Number of Failures        | 270                 | • | 1,102                   | 25,788                             | <b>1</b> | 25,055                             |
| Total Number of Mails Failed    | 266                 | • | 1,060                   | 24,835                             | •        | 23,990                             |
| Total Number of Complaints      | 0                   |   | 0                       | 22                                 | •        | 29                                 |

## **Activity Graph**

### Activity by Metro (%)







#### Compare Performance Per Date Range Chosen



Amount of activity depends on your subscription level, together with the number of builders, and the total amount of inventory in your region. This graph is for comparative purposes only.