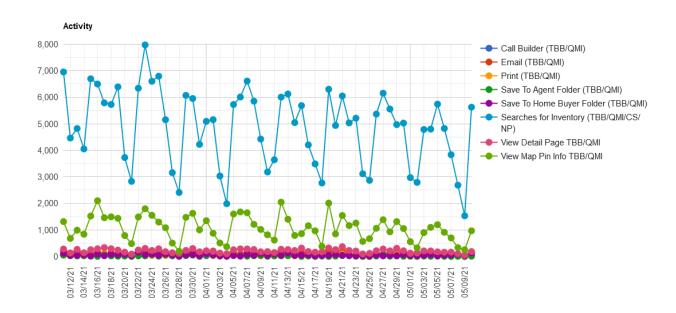

| •        | 10,984                             |
| Total Number of Mails Clicked   | 6                   | • | 183                     | 5,661                              | •        | 6,225                              |
| Total Number of Failures        | 270                 | • | 1,102                   | 25,788                             | <b>1</b> | 25,055                             |
| Total Number of Mails Failed    | 266                 | • | 1,060                   | 24,835                             | •        | 23,990                             |
| Total Number of Complaints      | 0                   |   | 0                       | 22                                 | •        | 29                                 |

## **Activity Graph**

### Activity by Metro (%)







#### Compare Performance Per Date Range Chosen



Amount of activity depends on your subscription level, together with the number of builders, and the total amount of inventory in your region. This graph is for comparative purposes only.